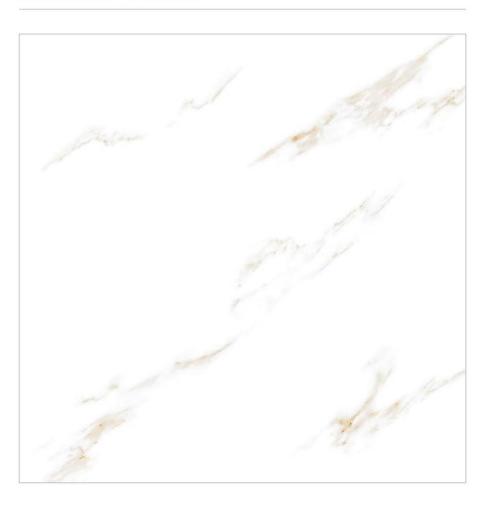

## Calcatta Reale



Size:

Faces - 8















## **Calcatta Vento**



Size:

Faces - 8

















## **Circle Satuario**



Size:

Faces - 10



#### **Cloud Onix**



Size:

Faces - 6











## **Dolmen Satvario**



Size:

Faces - 8















## **Domus Bianco**



Size:

Faces - 9

















## **Dyna Crema**



Size:

Faces - 3





# Dyna Gold



Size:

Faces - 3





## Dyna Beige



Size:

Faces - 4







# **Emil Grey**



Size:

Faces - 6











#### **Emil White**



Size:

Faces - 6











## Fluence Satvario



Size:

Faces - 8















#### French Crema



Size:

800x800mm

#### Faces - 3





## **French Silver**



Size:

800x800mm

#### Faces - 3





#### **French Smoke**



Size:

Faces - 3





#### **Bianco Stone**



Size:

Faces - 6











## **Aldur Bianco**



Size:

Faces - 6











#### **Glam White**



Size:

Faces - 6











## **Global Satvario**



Size:

Faces - 12



# **Halcon Onyx**



Size:

Faces - 5









## **Henry Grey**



Size:

Faces - 6











## **Laventino Brown**



Size:

Faces - 4







## **Lizard Brown**



Size:

Faces - 4







## **Lizard Crema**



Size:

Faces - 4







## **Lizard Grey**



Size:

Faces - 4







#### **Lizard Silver**



Size:

Faces - 4







#### **Lizard Silver**



Size:

Faces - 3





## Marbella Bianco



Size:

Faces - 10



## Marbella Dove



Size:

Faces - 10



## **Marmo Satuario**



Size:

Faces - 8

















#### **Bottocino Frito**



Size:

Faces - 3





#### **Midas Crema**



Size:

800x800mm

##