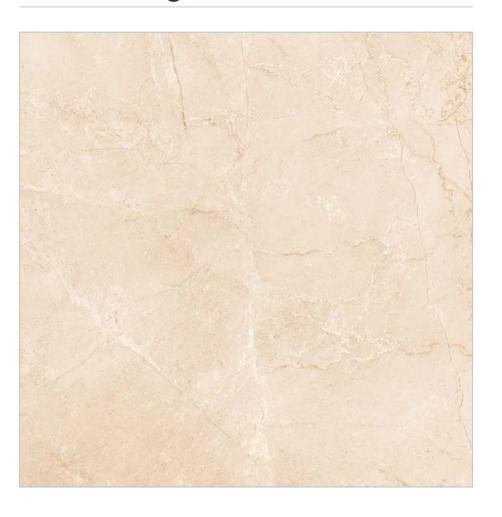

## **Bottocino Frito**

Size:

Faces - 6

#### **Bottocino Frito**

Size:

Faces - 3

### **Bottocino Frito**

Size:

Faces - 6