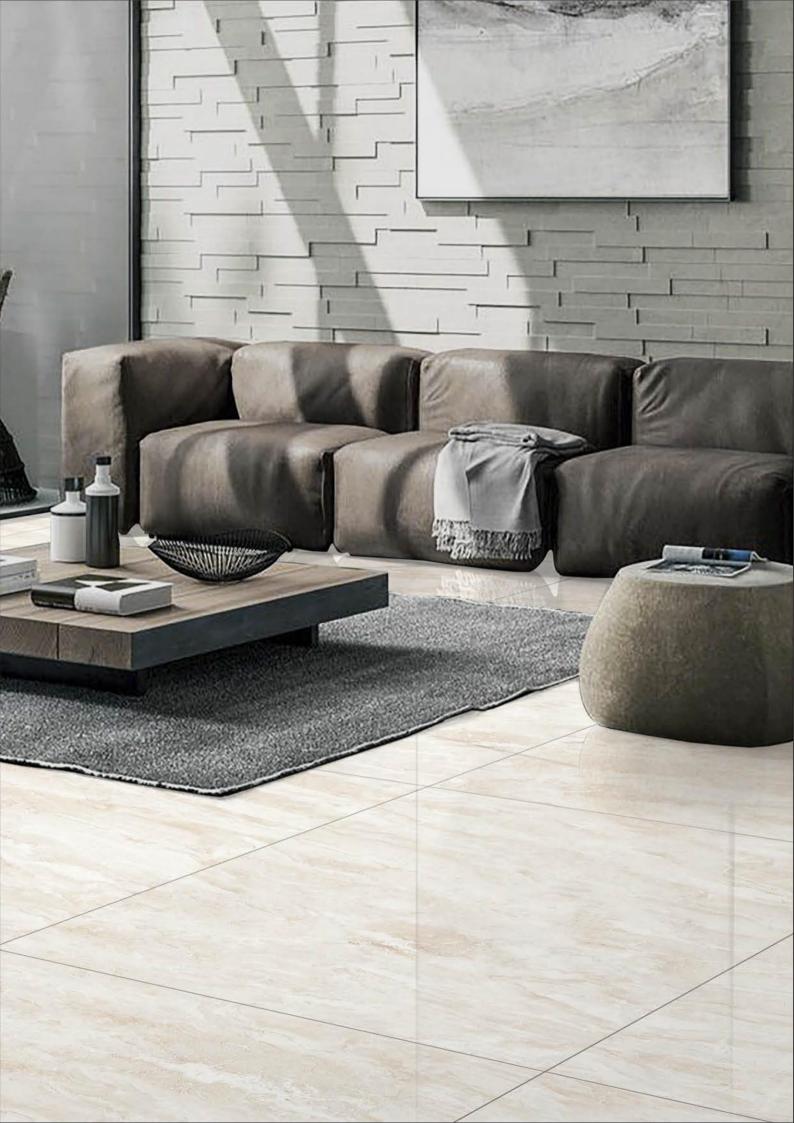

# ADD THE ULTIMATE FINESSE.

80X80cm Polish



## **Bottocino Frito**



Size:

Faces - 6











## **Bresscia White**



Size:

Faces - 4









## Calcatta Reale



Size:

Faces - 8















## **Calcatta Vento**



Size:

Faces - 8

















## **Circle Satuario**



Size:

Faces - 10



#### **Cloud Onix**



Size:

Faces - 6











## **Dolmen Satvario**



Size:

Faces - 8















## **Domus Bianco**



Size:

Faces - 9

















## **Dyna Crema**



Size:

Faces - 3





# Dyna Gold



Size:

Faces - 3





## Dyna Beige



Size:

Faces - 4







# **Emil Grey**



Size:

Faces - 6











#### **Emil White**



Size:

Faces - 6











## Fluence Satvario



Size:

Faces - 8















#### French Crema



Size:

800x800mm

#### Faces - 3





## **French Silver**



Size:

800x800mm

#### Faces - 3





#### **French Smoke**



Size:

Faces - 3





#### **Bianco Stone**



Size: