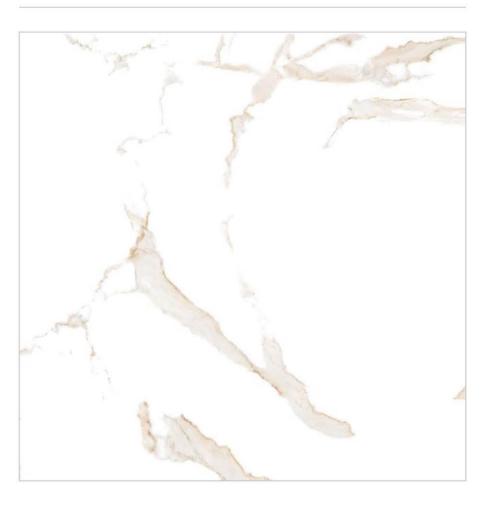

# ADD THE ULTIMATE FINESSE.

80X80cm Polish



## **Bottocino Frito**



Size:

Faces - 6











## **Bresscia White**



Size:

Faces - 4









## Calcatta Reale



Size:

Faces - 8















## **Calcatta Vento**



Size:

Faces - 8

















## **Circle Satuario**



Size:

Faces - 10



#### **Cloud Onix**



Size:

Faces - 6











## **Dolmen Satvario**



Size:

Faces - 8















## **Domus Bianco**



Size:

Faces - 9

















## **Dyna Crema**



Size:

Faces - 3





# Dyna Gold



Size:

Faces - 3





## Dyna Beige



Size:

Faces - 4







# **Emil Grey**



Size:

Faces - 6











#### **Emil White**



Size:

Faces - 6











## Fluence Satvario



Size:

Faces - 8















#### French Crema



Size:

800x800mm

#### Faces - 3





## **French Silver**



Size:

800x800mm

#### Faces - 3





#### **French Smoke**



Size:

Faces - 3





#### **Bianco Stone**



Size:

Faces - 6











## **Aldur Bianco**



Size:

Faces - 6











#### **Glam White**



Size:

Faces - 6











## **Global Satvario**



Size:

Faces - 12



# **Halcon Onyx**



Size:

Faces - 5









## **Henry Grey**



Size:

Faces - 6











## **Laventino Brown**