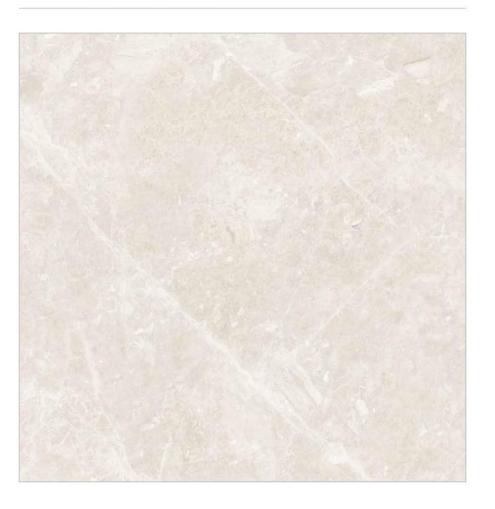

ia Beige



Size:

Faces - 5









# Verona Gold



Size:

Faces - 5









# Verona Sky



Size:

Faces - 5









### **Prizma Satvario**



Size:

Faces - 10













#### Carara



Size:

Faces - 8







### **Bottocino Frito**



Size:

Faces - 6











## **Moon Onyx**



Size:

800x800mm

#### Faces - 5









### **Marble White**



Size:

Faces - 7













## **Acropolis White**



Size:

Faces - 12



# **Bellisimo Grey**



Size:

Faces - 4







#### **Bellisimo Bianco**



Size:

Faces - 4







### **Atlas Bianco**



Size:

Faces - 4







### **Atlas Caramel**



Size:

Faces - 4







### **Atlas Gris**



Size:

Faces - 4







### Celina Crema



Size:

Faces - 3





# **Glorius Beige**



Size:

Faces - 6











#### **Glorius Bianco**



Size:

Faces - 6











# **Glorius Grey**



Size:

Faces - 6











### **Snow Onyx Purple**



Size:

Faces - 6











### Impiril Beige



Size:

Faces - 3