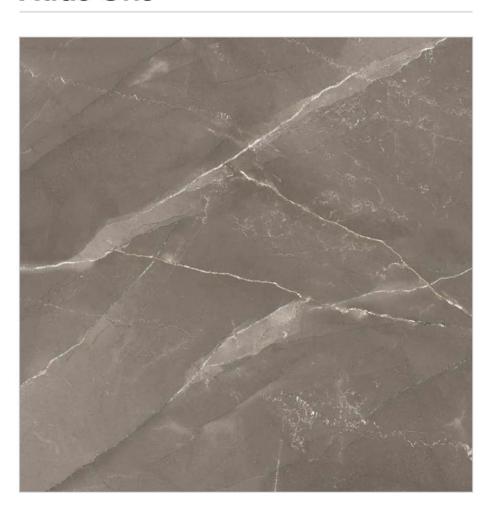

**Tracks Grey**



Size:

Faces - 4







# **Tracks Ivory**



Size:

Faces - 4







### **Tracks Plata**



Size:

Faces - 4







# Venetia Beige



Size:

Faces - 5









# Verona Gold



Size:

Faces - 5









# Verona Sky



Size:

Faces - 5









### **Prizma Satvario**



Size:

Faces - 10













#### Carara



Size:

Faces - 8







### **Bottocino Frito**



Size:

Faces - 6











## **Moon Onyx**



Size:

800x800mm

#### Faces - 5









### **Marble White**



Size:

Faces - 7













## **Acropolis White**



Size:

Faces - 12



# **Bellisimo Grey**



Size:

Faces - 4







#### **Bellisimo Bianco**



Size:

Faces - 4







### **Atlas Bianco**



Size:

Faces - 4







### **Atlas Caramel**



Size:

Faces - 4







### **Atlas Gris**



Size:

Faces - 4







### Celina Crema



Size:

Faces - 3





# **Glorius Beige**



Size:

Faces - 6











#### **Glorius Bianco**



Size:

Faces - 6











# **Glorius Grey**



Size:

Faces - 6











### **Snow Onyx Purple**



Size:

Faces - 6











### Impiril Beige



Size:

Faces - 3