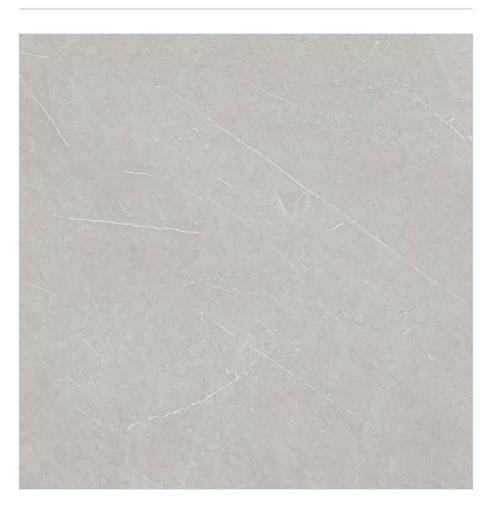

## **Bresscia White**



Size:

Faces - 4









## Calcatta Reale



Size:

Faces - 8















## **Calcatta Vento**



Size:

Faces - 8

















## **Circle Satuario**



Size:

Faces - 10



#### **Cloud Onix**



Size:

Faces - 6











## **Dolmen Satvario**



Size:

Faces - 8















## **Domus Bianco**



Size:

Faces - 9

















## **Dyna Crema**



Size:

Faces - 3





# Dyna Gold



Size:

Faces - 3





## Dyna Beige



Size:

Faces - 4







# **Emil Grey**



Size:

Faces - 6











#### **Emil White**



Size:

Faces - 6











## Fluence Satvario



Size:

Faces - 8















#### French Crema



Size:

800x800mm

#### Faces - 3





## **French Silver**



Size:

800x800mm

#### Faces - 3





#### **French Smoke**



Size:

Faces - 3





#### **Bianco Stone**



Size:

Faces - 6











## **Aldur Bianco**



Size:

Faces - 6











#### **Glam White**



Size:

Faces - 6











## **Global Satvario**



Size:

Faces - 12



# **Halcon Onyx**



Size:

Faces - 5









## **Henry Grey**



Size:

Faces - 6











## **Laventino Brown**



Size:

Faces - 4







## **Lizard Brown**



Size:

Faces - 4







## **Lizard Crema**



Size:

Faces - 4







## **Lizard Grey**



Size:

Faces - 4







#### **Lizard Silver**



Size:

Faces - 4







#### **Lizard Silver**



Size:

Faces - 3





## Marbella Bianco



Size:

Faces - 10



## Marbella Dove



Size:

Faces - 10



## **Marmo Satuario**



Size:

Faces - 8

















#### **Bottocino Frito**



Size:

Faces - 3