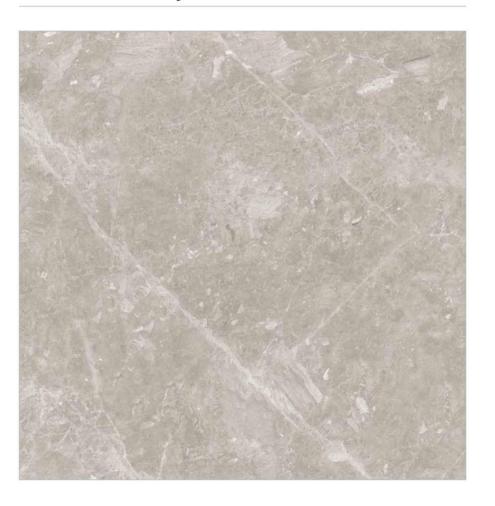

d



Size:

Faces - 5









# Verona Sky



Size:

Faces - 5









### **Prizma Satvario**



Size:

Faces - 10













#### Carara



Size:

Faces - 8







### **Bottocino Frito**



Size:

Faces - 6











## **Moon Onyx**



Size:

800x800mm

#### Faces - 5









### **Marble White**



Size:

Faces - 7













## **Acropolis White**



Size:

Faces - 12



# **Bellisimo Grey**



Size:

Faces - 4







#### **Bellisimo Bianco**



Size:

Faces - 4







### **Atlas Bianco**



Size:

Faces - 4







### **Atlas Caramel**



Size:

Faces - 4







### **Atlas Gris**



Size:

Faces - 4







### Celina Crema



Size:

Faces - 3





# **Glorius Beige**



Size:

Faces - 6











#### **Glorius Bianco**



Size:

Faces - 6











# **Glorius Grey**



Size:

Faces - 6











### **Snow Onyx Purple**



Size:

Faces - 6











### Impiril Beige



Size:

Faces - 3