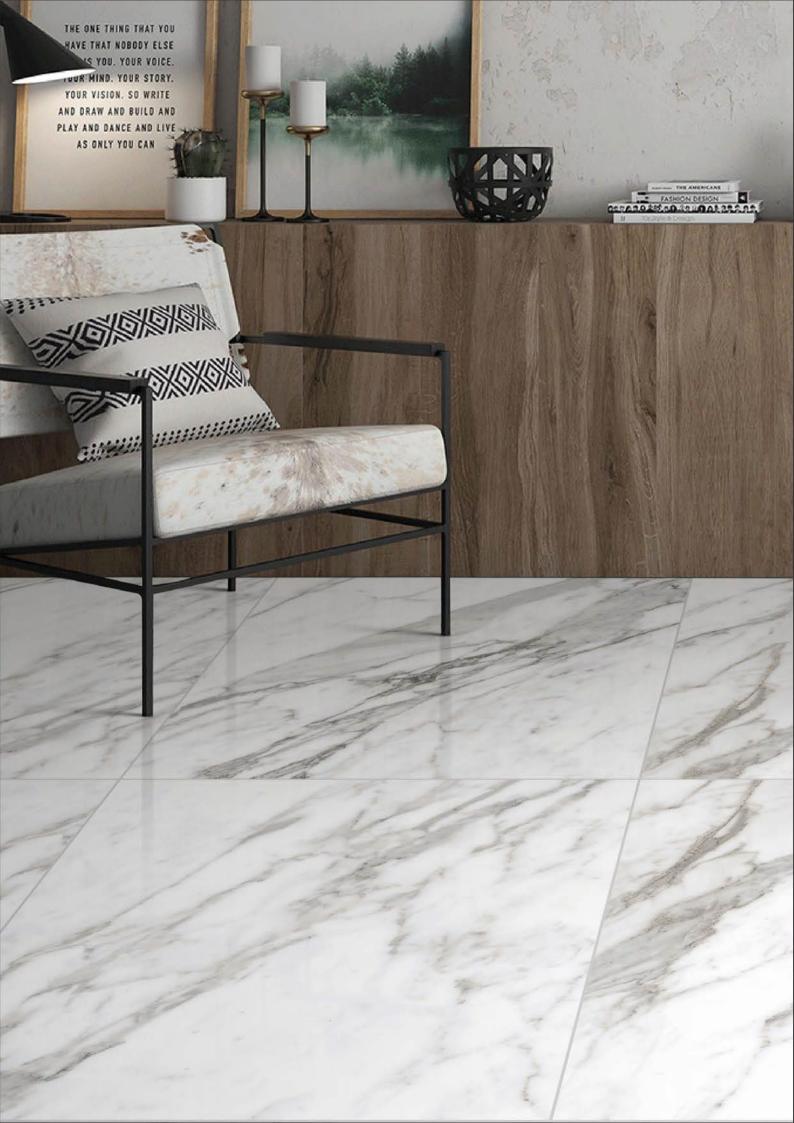

# ADD THE ULTIMATE FINESSE.

80X80cm Polish



## **Bottocino Frito**



Size:

Faces - 6











## **Bresscia White**



Size:

Faces - 4









## Calcatta Reale



Size:

Faces - 8















## **Calcatta Vento**



Size:

Faces - 8

















## **Circle Satuario**



Size:

Faces - 10



#### **Cloud Onix**



Size:

Faces - 6











## **Dolmen Satvario**



Size:

Faces - 8















## **Domus Bianco**



Size:

Faces - 9

















## **Dyna Crema**



Size:

Faces - 3





# Dyna Gold



Size:

Faces - 3





## Dyna Beige



Size:

Faces - 4







# **Emil Grey**



Size:

Faces - 6











#### **Emil White**



Size:

Faces - 6











## Fluence Satvario



Size:

Faces - 8















#### French Crema



Size:

800x800mm

#### Faces - 3





## **French Silver**



Size:

800x800mm

#### Faces - 3





#### **French Smoke**



Size:

Faces - 3





#### **Bianco Stone**



Size:

Faces - 6











## **Aldur Bianco**



Size:

Faces - 6











#### **Glam White**



Size:

Faces - 6