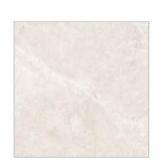

## **Bottocino Frito**

Size:

Faces - 6

#### **Bottocino Frito**

Size:

Faces - 3

### **Bottocino Frito**

Size:

Faces - 6