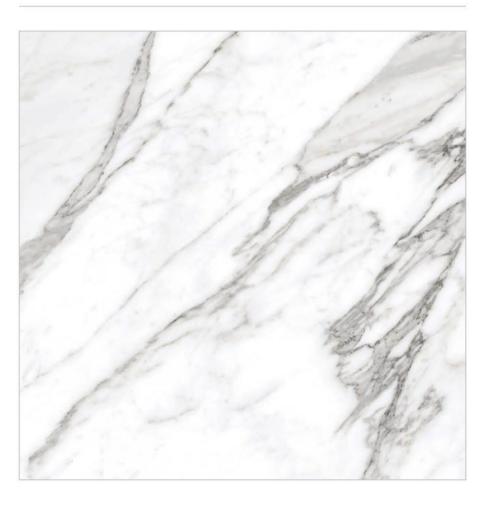

# ADD THE ULTIMATE FINESSE.

80X80cm Polish



## **Bottocino Frito**



Size:

Faces - 6











## **Bresscia White**



Size:

Faces - 4









## Calcatta Reale



Size:

Faces - 8















## **Calcatta Vento**



Size:

Faces - 8

















## **Circle Satuario**



Size:

Faces - 10



#### **Cloud Onix**



Size:

Faces - 6











## **Dolmen Satvario**



Size:

Faces - 8















## **Domus Bianco**



Size:

Faces - 9

















## **Dyna Crema**



Size:

Faces - 3





# Dyna Gold



Size:

Faces - 3





## Dyna Beige



Size:

Faces - 4







# **Emil Grey**



Size:

Faces - 6











#### **Emil White**



Size:

Faces - 6











## Fluence Satvario



Size:

Faces - 8















#### French Crema



Size:

800x800mm

#### Faces - 3





## **French Silver**



Size:

800x800mm

#### Faces - 3





#### **French Smoke**



Size:

Faces - 3





#### **Bianco Stone**



Size:

Faces - 6











## **Aldur Bianco**



Size:

Faces - 6











####