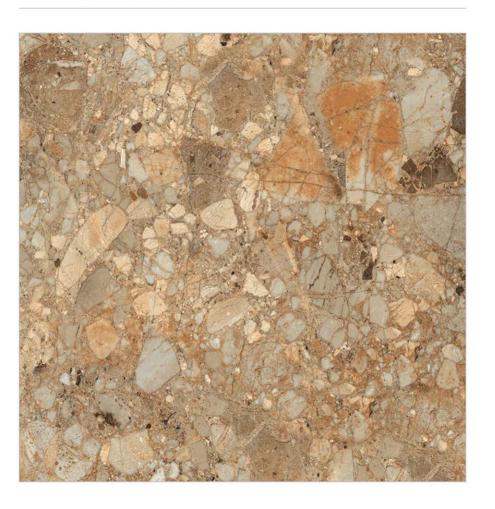

## **Bottocino Frito**

Size:

Faces - 6

#### **Bottocino Frito**

Size:

Faces - 3

### **Bottocino Frito**

Size:

Faces - 6