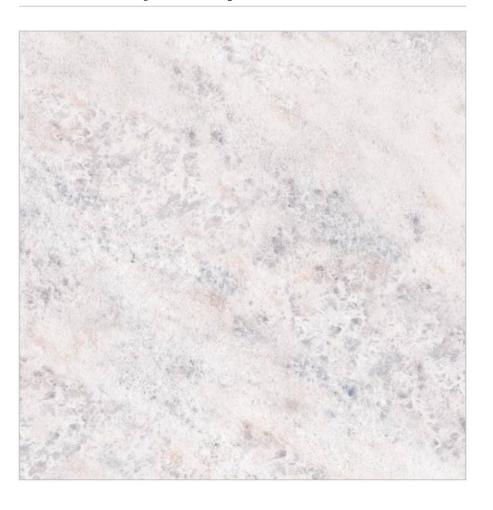

ces - 5









### **Prizma Satvario**



Size:

Faces - 10













#### Carara



Size:

Faces - 8







### **Bottocino Frito**



Size:

Faces - 6











## **Moon Onyx**



Size:

800x800mm

#### Faces - 5









### **Marble White**



Size:

Faces - 7













## **Acropolis White**



Size:

Faces - 12



# **Bellisimo Grey**



Size:

Faces - 4







#### **Bellisimo Bianco**



Size:

Faces - 4







### **Atlas Bianco**



Size:

Faces - 4







### **Atlas Caramel**



Size:

Faces - 4







### **Atlas Gris**



Size:

Faces - 4







### Celina Crema



Size:

Faces - 3





# **Glorius Beige**



Size:

Faces - 6











#### **Glorius Bianco**



Size:

Faces - 6











# **Glorius Grey**



Size:

Faces - 6











### **Snow Onyx Purple**



Size:

Faces - 6











### Impiril Beige



Size:

Faces - 3