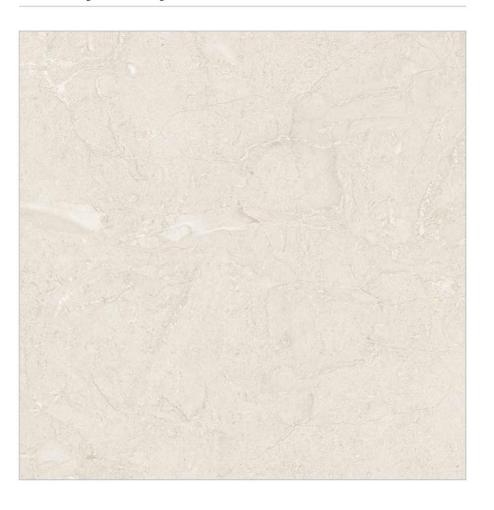

Size:

Faces - 8















## **Domus Bianco**



Size:

Faces - 9

















## **Dyna Crema**



Size:

Faces - 3





# Dyna Gold



Size:

Faces - 3





## Dyna Beige



Size:

Faces - 4







# **Emil Grey**



Size:

Faces - 6











#### **Emil White**



Size:

Faces - 6











## Fluence Satvario



Size:

Faces - 8















#### French Crema



Size:

800x800mm

#### Faces - 3





## **French Silver**



Size:

800x800mm

#### Faces - 3





#### **French Smoke**



Size:

Faces - 3





#### **Bianco Stone**



Size:

Faces - 6











## **Aldur Bianco**



Size:

Faces - 6











#### **Glam White**



Size:

Faces - 6











## **Global Satvario**



Size:

Faces - 12



# **Halcon Onyx**



Size:

Faces - 5









## **Henry Grey**



Size:

Faces - 6











## **Laventino Brown**



Size:

Faces - 4







## **Lizard Brown**



Size:

Faces - 4







## **Lizard Crema**



Size:

Faces - 4







## **Lizard Grey**



Size:

Faces - 4







#### **Lizard Silver**



Size:

Faces - 4







#### **Lizard Silver**



Size:

Faces - 3





## Marbella Bianco



Size:

Faces - 10



## Marbella Dove



Size:

Faces - 10



## **Marmo Satuario**



Size:

Faces - 8

















#### **Bottocino Frito**



Size:

Faces - 3





#### **Midas Crema**



Size:

800x800mm

#### Faces - 3





# Ocean Beige



Size:

Faces - 5









### Ocean Gris



Size:

Faces - 5









### Ocean Bianco



Size:

Faces - 5









## Ocean Grey



Size:

Faces - 5









### **Onyx Grey**



Size:

Faces - 6











#